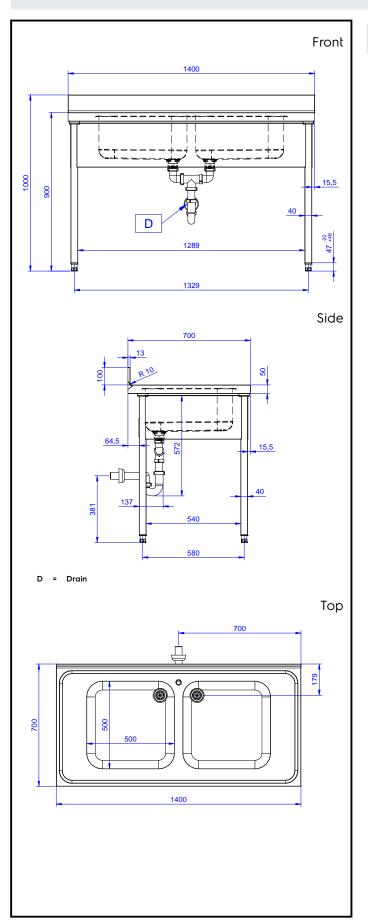

132903 (SL214N)

Sink Unit with 2 bowls 500x500, 1400mm

#### Item No.

Worktop in 304 AISI stainless steel with front edge h=50mm. Rear upstand h=100mm. N.2 bowls 500x500mm. Front and side covering panels in stainless steel. Rear panel in stainless steel. Square section legs 40x40mm in stainless steel with adjustable feet.

## Key Information:

| External dimensions, Width:  |              |
|------------------------------|--------------|
| 132903 (SL214N)              | 1400 mm      |
| External dimensions, Depth:  | 700 mm       |
| External dimensions, Height: | 900 mm       |
| Upstand Dimensions, Height:  | 100 mm       |
| Upstand Dimensions, Depth:   | 13 mm        |
| Upstand Dimensions, Radius:  | R=10         |
| Bowls number                 | 2            |
| Bowl dimensions              | 500x500xH250 |
| Net weight:                  | 45 kg        |
|                              |              |